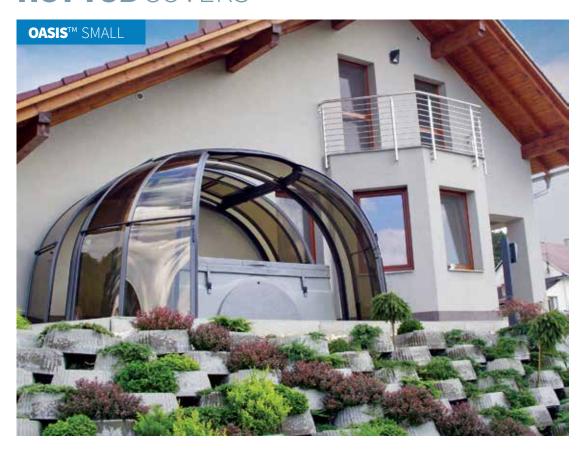

## **HOT TUB** COVERS

The OASIS™ - small cover combines just the right proportion of properties offered by the SPA Sunhouse® and Veranda NEO™ models. The great advantage of this model is a frame designed to cover space whilst making use of an existing vertical wall. An area covered in this manner can be used to enclose a hot tub or a small swimming pool. It is also suitable for covering a gazebo for spending your free time in the garden. The roof can be opened and it offers one or two sliding doors. The semi-dome has a wide opening and sliding roof for ventilation. The version with bronze (smoked) polycarbonate protects you against the sun and naturally regulates the internal temperature to a comfortable level.

width: 4.11 m / length from the wall: 4.10 m / height: 2.30 m

OASIS<sup>TM</sup> SMALL