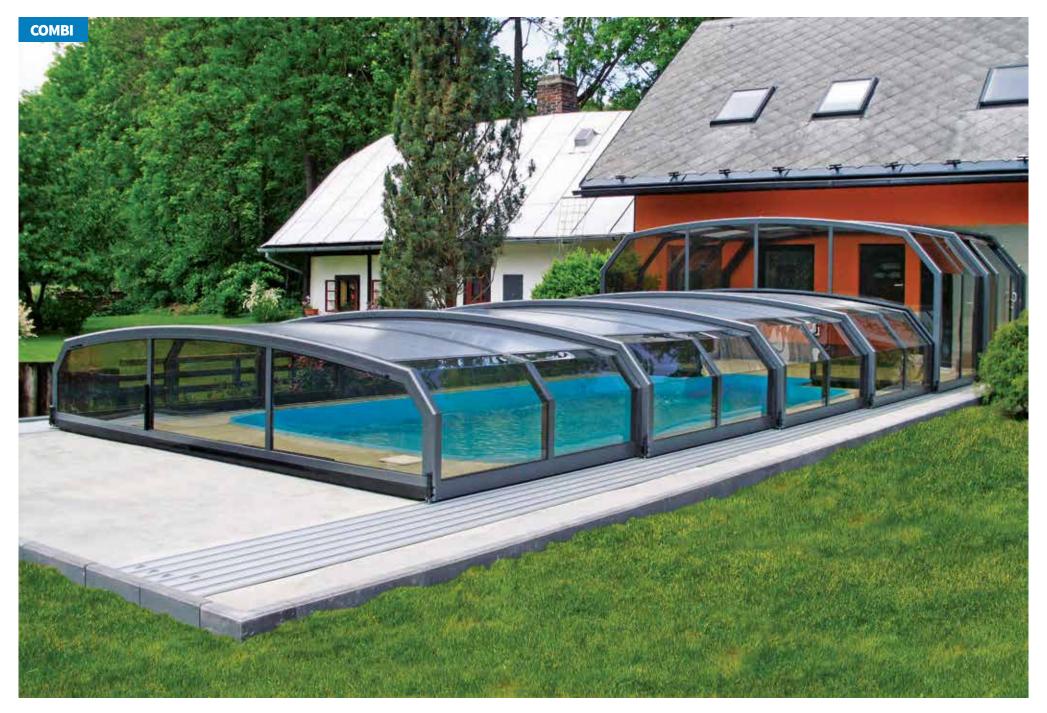

## MODELS COMBINATION

### **COMBI, ATYPICAL**

This concerns a frame combining two to three standard types of cover. You can thus easily achieve the ideal combination of a protective function for the pool and a spacious entrance segment or conventional elongated shape with a semi-dome. Combination of low segments and one or two higher segments is most popular.

### COMBINATION OF COVERS

Page 21