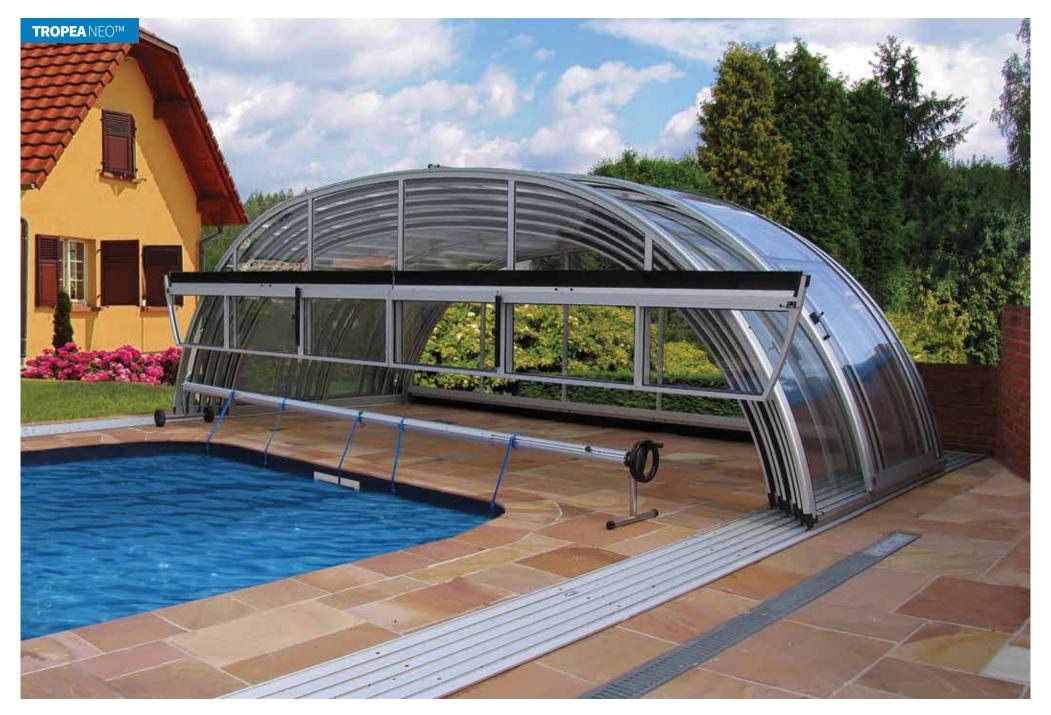

### TROPEA NEOTM

width: 4.00 - 5.75 m / height: 1.50 - 2.10 m / length: according to requirement

### **TROPEA**

The spacious hall offered by this model allows you to move freely in the central section of the covered area. The cover walls can be manufactured from compact polycarbonate which is clear as glass. Thanks to this, the cover blends into its surroundings. This means that you can enjoy a view of your garden even from a covered swimming pool and not lose sight of where your children are playing even for a moment. This cover represents a compromise between the spacious LAGUNA and the low ELEGANT NEO™.