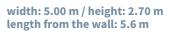

width: 4.11 m / length from the wall: 4.10 m / height: 2.30 m

OASIS<sup>TM</sup> SMALL