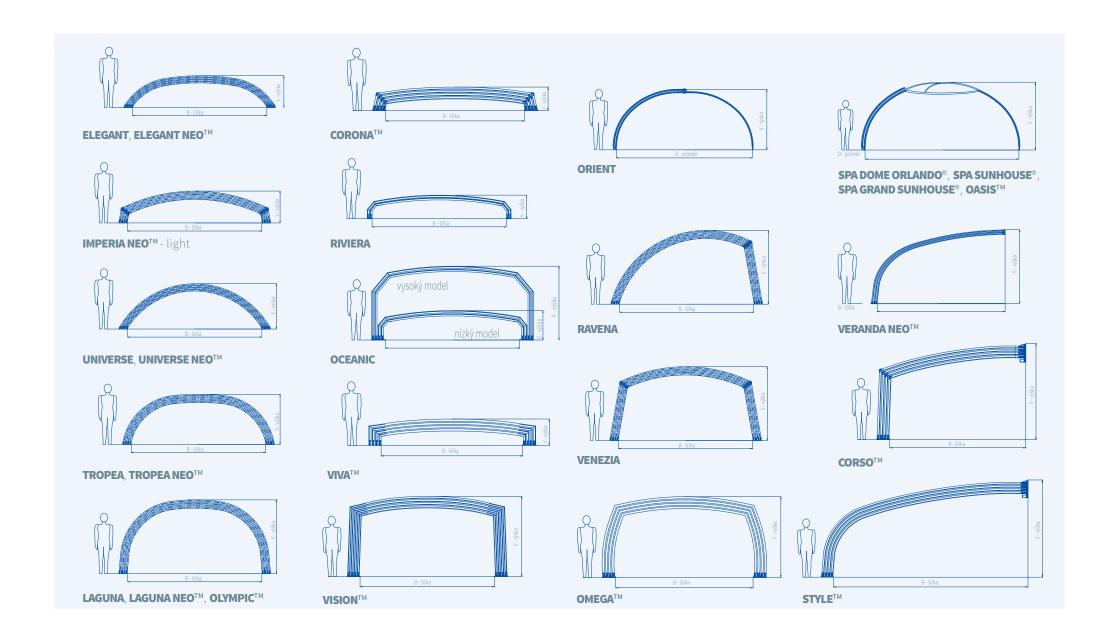

### NEO™ RANGE

**ELEGANT** NEO<sup>TM</sup>

**IMPERIA** NEO™- light

LAGUNA NEOTM

TROPEA NEO™

UNIVERSE NEO™

Introducing the exclusive NEO™ range of covers by ALUKOV. We created these models for those customers who want to combine the comfort of swimming in a covered pool with an aesthetically economical, technically accomplished cover design which will not disturb the harmony of their garden.

This led to creation of a comprehensive range of models which is characterised by the curved design of its aluminium profiles which meet the very highest of safety and aesthetic requirements relating to stability and durability. Every model in the NEO™ range, apart from IMPERIA NEO™ light, also offers the new EASY UP Plus system for more user-friendly operation of the locking features.

### LOW RANGE

## MEDIUM-HEIGHT RANGE

**UNIVERSE** 

The wider models of this type have a roof height which you can walk under allowing you to get changed before you swim or dry off afterwards right under the cover. Sliding or swinging doors can be fitted to the front and back walls. Side-mounted sliding doors can be fitted into the side walls of the highest or lowest segment.

## HIGH RANGE

Moving around freely under the whole area of the covered space! That is the main advantage of high vertical walls which are the basic building block of high cover models. The high quality sliding system, tried and tested over the years, allows you to easily retract the cover in both directions. If the rails are extended, the whole cover can be telescopically retracted right away from the pool area. This leads to creation of space protected from the wind where you can easily place garden furniture and relax right next to the pool. The aluminium profiles which make up the frame of this cover can be manufactured in any colour you like including attractive imitation wood designs. This design is especially attractive for high frames such as LAGUNA or OLYMPIC<sup>TM</sup>.

## **OLYMPIC**<sup>TM</sup>COVERS

The TOP product from ALUKOV, which catches your eye with its exceptional design and novel appearance. Its frame is made up of 1 or 2 semi-domes (circular sections) which complement the standard shape of the cover segments. The main advantage of this model is the possibility of moving freely around the whole of the covered area. The system for retraction of the segments allows you to easily retract them in both directions. The retracting part of each semi-dome can be opened from the centre. Opening and closing of the cover can be easily managed by one or two people (depending on the size of the frame). Electric motors can also be used to retract the cover. The aluminium covers can be supplied in a very attractive colour option, imitation wood, which is particularly impressive on large pool cover models like this.

## MODELS COMBINATION