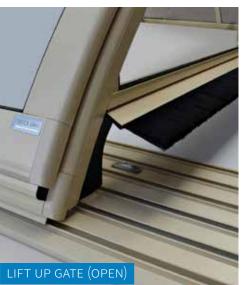

### **COMFORT**

A modern type of rail with a height of 15 mm, flat, low, easy to walk over with a non-slip surface, allowing for problem-free movement of people around the swimming pool and very easy sliding of the cover segments.

### **PROGRES**

A variable modern type of rail you can walk over with a height of 15 mm with the same properties as KOMFORT rails.