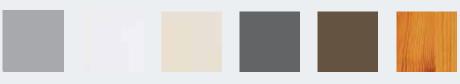

### COLOURS OF ALUMINIUM PROFILE

| 1.       | 2.       | 3.       | 4.         | 5.      | 6.             |
|----------|----------|----------|------------|---------|----------------|
| RAL 9006 | RAL 9010 | RAL 1015 | DB 703     | bronze  | wood imitation |
| silver   | white    | beige    | anthracite | komaxit | "pine"         |

Na přání možno vybrat ze vzorníku barev RAL.