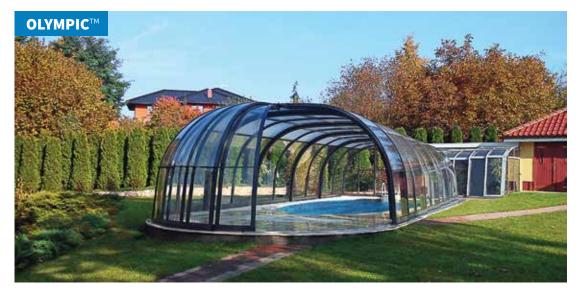

## **OLYMPIC**<sup>TM</sup>COVERS

The TOP product from ALUKOV, which catches your eye with its exceptional design and novel appearance. Its frame is made up of 1 or 2 semi-domes (circular sections) which complement the standard shape of the cover segments. The main advantage of this model is the possibility of moving freely around the whole of the covered area. The system for retraction of the segments allows you to easily retract them in both directions. The retracting part of each semi-dome can be opened from the centre. Opening and closing of the cover can be easily managed by one or two people (depending on the size of the frame). Electric motors can also be used to retract the cover. The aluminium covers can be supplied in a very attractive colour option, imitation wood, which is particularly impressive on large pool cover models like this.

width: 5.00 - 11.00 m / height: 2.6 - 3 m length: according to requirement

**OLYMPIC**<sup>TM</sup>

Page 19 www.alukov.cz