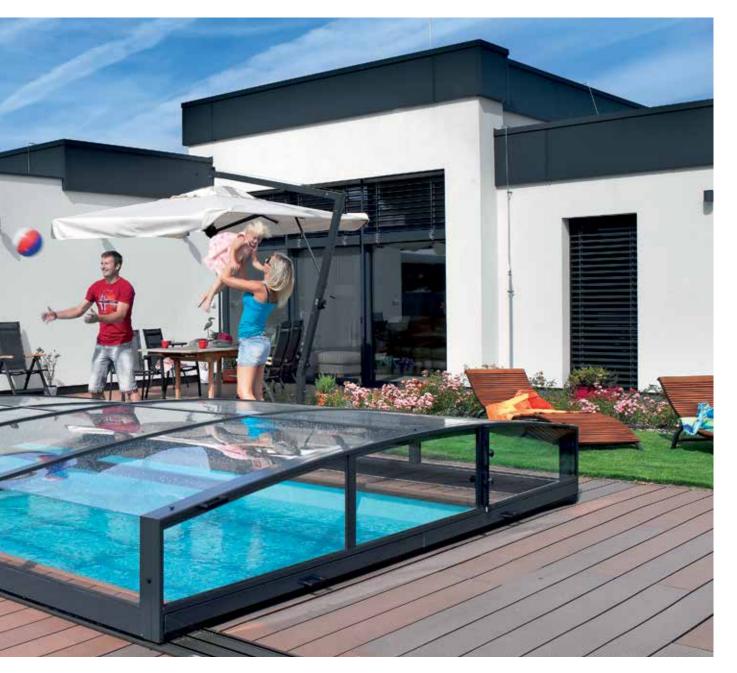

### **OMEGA**<sup>TM</sup> COVERS

We named the OMEGA™ sliding pool cover after its characteristic shape which is reminiscent of the Greek letter of the same name. We have arched the walls of the pool cover outwards, which causes a positive spatial effect – the cover appears optically lower than it actually is and allows for ease of movement inside. With a combination of curved shapes and the original edges, our designers have achieved advantageous parameters for the cover meaning that its height is increased only minimally if you choose a wider version. The OMEGA™ cover in particular stands out in large gardens, near modern newly built houses, yet also next to conventional family houses whose owners demand more space from their swimming pool cover.

max. width: 9.74 m / height: 2.22 - 3.00 m / length: according to requirement