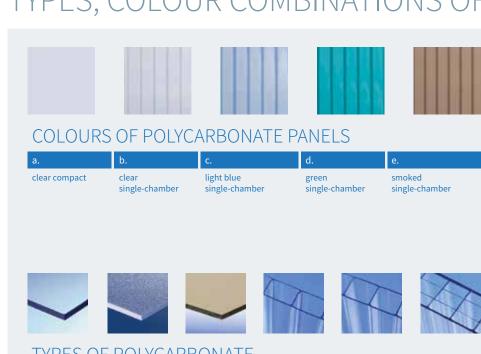

### TYPES OF POLYCARBONATE

| 1.                  | 2.                                | 3.                        | 4.                     | 5.                      | 6.                     |
|---------------------|-----------------------------------|---------------------------|------------------------|-------------------------|------------------------|
| compact<br>3 - 4 mm | structured<br>compact<br>3 - 4 mm | compact<br>smoked<br>3 mm | single-chamber<br>8 mm | single-chamber<br>10 mm | three-chamber<br>10 mm |