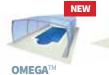

### **OMEGA**<sup>TM</sup> COVERS

We named the OMEGA™ sliding pool cover after its characteristic shape which is reminiscent of the Greek letter of the same name. We have arched the walls of the pool cover outwards, which causes a positive spatial effect – the cover appears optically lower than it actually is and allows for ease of movement inside. With a combination of curved shapes and the original edges, our designers have achieved advantageous parameters for the cover meaning that its height is increased only minimally if you choose a wider version. The OMEGA™ cover in particular stands out in large gardens, near modern newly built houses, yet also next to conventional family houses whose owners demand more space from their swimming pool cover.

### **OMEGA**<sup>™</sup>

width:  $4.00 - 8.00 \, \text{m}$  / height:  $2.22 - 3.00 \, \text{m}$  / length: according to requirement

### **OMEGA**<sup>TM</sup>

With an OMEGA™ cover, you get extra space as its frame allows the cover to be widened without the height being affected significantly. See p. 3