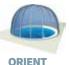

#### **ORIENT**

inner diameter: 4.00 - 10.00 m / height: 1.90 - 3.50 m outer diameter: 4.26 - 10.26 m / length: according to requirement

### **ORIENT**

A fascinating frame similar to those seen in the fairy tale "One Thousand and One Nights" or in countries in the Orient. The hemispherical shape helps maintain the temperature. The movable part of the cover can be easily retracted along the rail. This system allows you to uncover more than ¼ of the swimming pool which regulates the temperature on hot days and at the same time allows sunshine to fall directly onto the swimming pool.