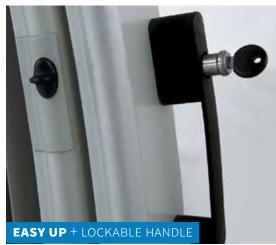

This led to creation of a comprehensive range of models which is characterised by the curved design of its aluminium profiles which meet the very highest of safety and aesthetic requirements relating to stability and durability. Every model in the NEO™ range, apart from IMPERIA NEO™ light, also offers the new EASY UP Plus system for more user-friendly operation of the locking features.

## TECHNICAL **DETAILS**

REAL COMFORT - TOP LOCKING CONTROL EASY UP PLUS

Page 29 www.alukov.cz