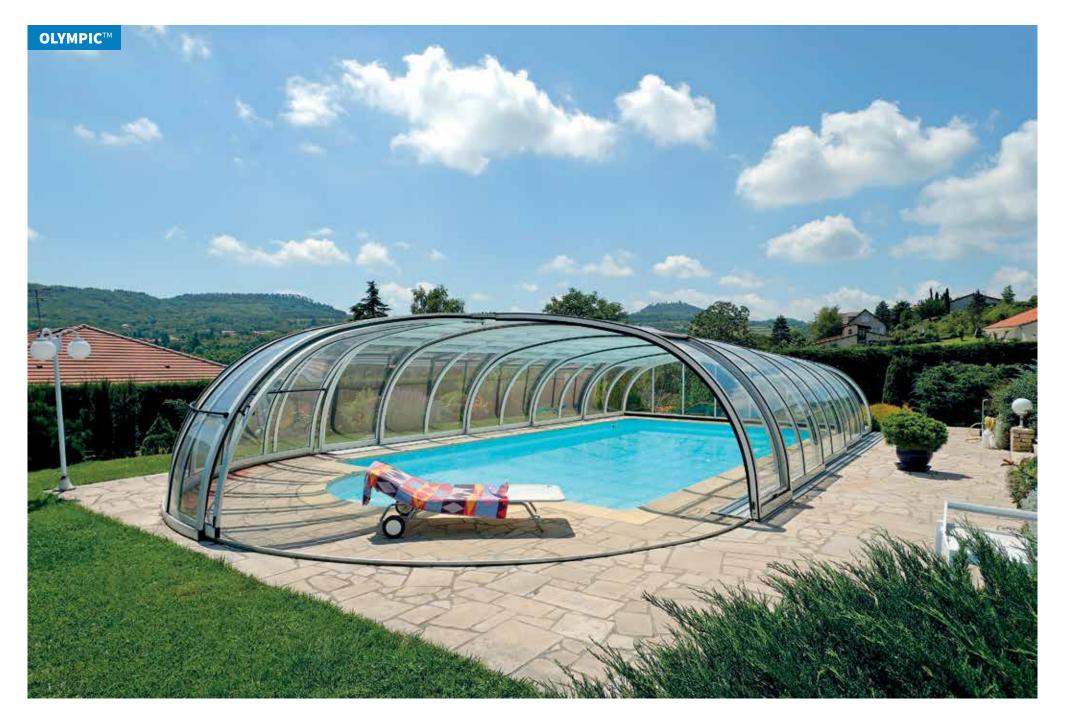

### **OMEGA**<sup>TM</sup> COVERS

We named the OMEGA™ sliding pool cover after its characteristic shape which is reminiscent of the Greek letter of the same name. We have arched the walls of the pool cover outwards, which causes a positive spatial effect – the cover appears optically lower than it actually is and allows for ease of movement inside. With a combination of curved shapes and the original edges, our designers have achieved advantageous parameters for the cover meaning that its height is increased only minimally if you choose a wider version. The OMEGA™ cover in particular stands out in large gardens, near modern newly built houses, yet also next to conventional family houses whose owners demand more space from their swimming pool cover.

max. width: 9.74 m / height: 2.22 - 3.00 m / length: according to requirement