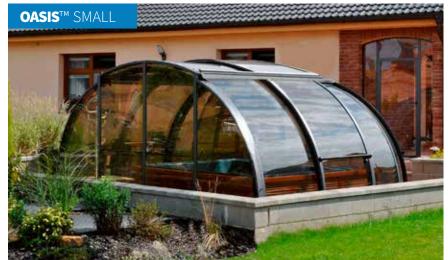

## **HOT TUB** COVERS

The OASIS™ - small cover combines just the right proportion of properties offered by the SPA Sunhouse® and Veranda NEO™ models. The great advantage of this model is a frame designed to cover space whilst making use of an existing vertical wall. An area covered in this manner can be used to enclose a hot tub or a small swimming pool. It is also suitable for covering a gazebo for spending your free time in the garden. The roof can be opened and it offers one or two sliding doors. The semi-dome has a wide opening and sliding roof for ventilation. The version with bronze (smoked) polycarbonate protects you against the sun and naturally regulates the internal temperature to a comfortable level.

width: 4.11 m / length from the wall: 4.10 m / height: 2.30 m

OASIS<sup>TM</sup> SMALL