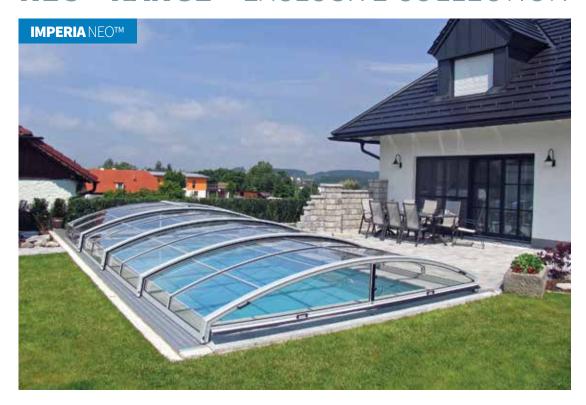

## NEO™ RANGE - EXCLUSIVE COLLECTION

### NEO™ RANGE

**ELEGANT** NEO<sup>TM</sup>

**IMPERIA** NEO™- light

LAGUNA NEOTM

TROPEA NEO™

UNIVERSE NEO™

Introducing the exclusive NEO™ range of covers by ALUKOV. We created these models for those customers who want to combine the comfort of swimming in a covered pool with an aesthetically economical, technically accomplished cover design which will not disturb the harmony of their garden.

### **IMPERIA** NEO™LIGHT

width: 2.50 - 5.50 m / height: 0.60 - 1.30 m / length: according to requirement