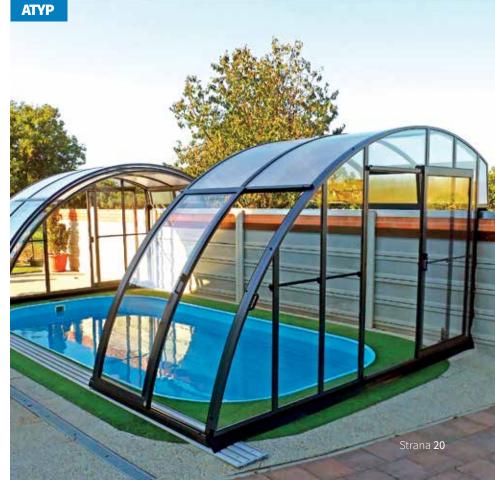

## MODELS COMBINATION

### **COMBI, ATYPICAL**

This concerns a frame combining two to three standard types of cover. You can thus easily achieve the ideal combination of a protective function for the pool and a spacious entrance segment or conventional elongated shape with a semi-dome. Combination of low segments and one or two higher segments is most popular.

### COMBINATION OF COVERS

Page 21