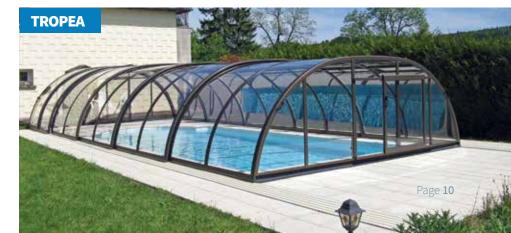

### **TROPEA**

The spacious hall offered by this model allows you to move freely in the central section of the covered area. The cover walls can be manufactured from compact polycarbonate which is clear as glass. Thanks to this, the cover blends into its surroundings. This means that you can enjoy a view of your garden even from a covered swimming pool and not lose sight of where your children are playing even for a moment. This cover represents a compromise between the spacious LAGUNA and the low ELEGANT NEO™.

width: 4.00 - 9.00 m / height: 1.50 - 2.45 m length: according to requirement

The well-known doctrine of the "golden mean" is quite appropriate in this case. Models in the medium-height range are designed by the designers in ALUKOV in such a way as to combine the best of low and high covers. They thus represent a universal solution for clients who are looking for a cover which is mindful of the design of their garden yet high enough to offer freedom of movement in the central section of the covered swimming pool. Simplicity of operation of the cover is ensured by a system for retracting the segments which allows them to be easily moved in both directions. If the rails are extended, the whole cover can be telescopically retracted right away from the pool area.