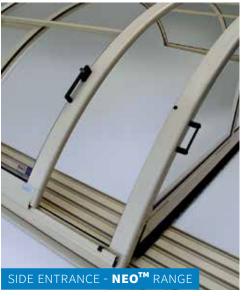

## NEO™ RANGE - EXCLUSIVE COLLECTION

### NEO™ RANGE

**ELEGANT** NEO<sup>TM</sup>

**IMPERIA** NEO™- light

LAGUNA NEOTM

TROPEA NEO™

UNIVERSE NEO™

Introducing the exclusive NEO™ range of covers by ALUKOV. We created these models for those customers who want to combine the comfort of swimming in a covered pool with an aesthetically economical, technically accomplished cover design which will not disturb the harmony of their garden.

This led to creation of a comprehensive range of models which is characterised by the curved design of its aluminium profiles which meet the very highest of safety and aesthetic requirements relating to stability and durability. Every model in the NEO™ range, apart from IMPERIA NEO™ light, also offers the new EASY UP Plus system for more user-friendly operation of the locking features.