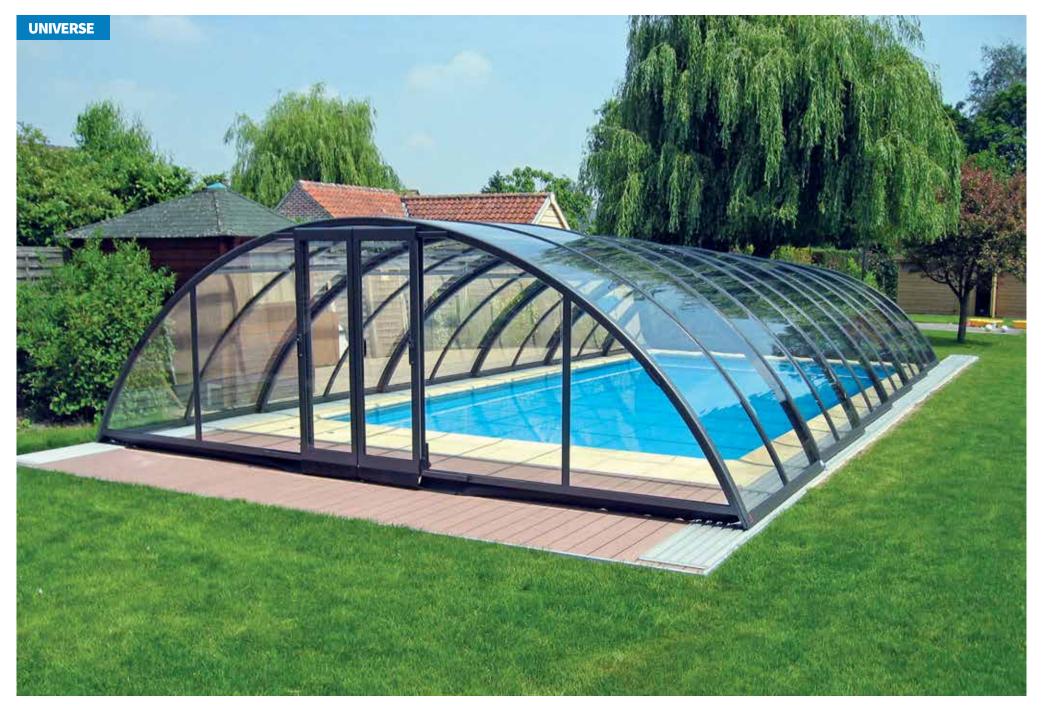

## MEDIUM-HEIGHT RANGE

**UNIVERSE** 

The wider models of this type have a roof height which you can walk under allowing you to get changed before you swim or dry off afterwards right under the cover. Sliding or swinging doors can be fitted to the front and back walls. Side-mounted sliding doors can be fitted into the side walls of the highest or lowest segment.

width: 2.50 - 9.00 m / height: 0.80 - 2.80 m length: according to requirement