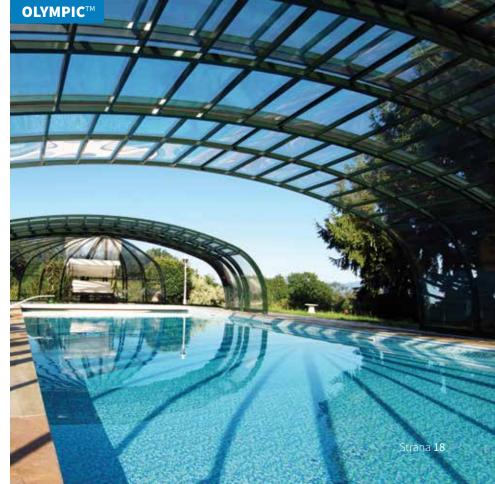

## **OLYMPIC**<sup>TM</sup>COVERS

The TOP product from ALUKOV, which catches your eye with its exceptional design and novel appearance. Its frame is made up of 1 or 2 semi-domes (circular sections) which complement the standard shape of the cover segments. The main advantage of this model is the possibility of moving freely around the whole of the covered area. The system for retraction of the segments allows you to easily retract them in both directions. The retracting part of each semi-dome can be opened from the centre. Opening and closing of the cover can be easily managed by one or two people (depending on the size of the frame). Electric motors can also be used to retract the cover. The aluminium covers can be supplied in a very attractive colour option, imitation wood, which is particularly impressive on large pool cover models like this.

width: 5.00 - 11.00 m / height: 2.6 - 3 m length: according to requirement

**OLYMPIC**<sup>TM</sup>

Page 19 www.alukov.cz