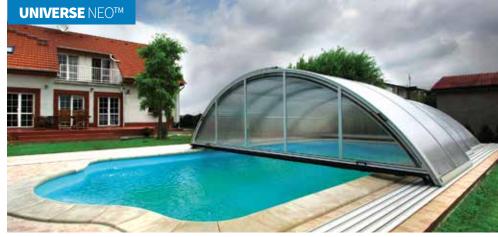

### UNIVERSE NEOTM

width: 2.50 - 6.25 m / height: 0.80 - 2.20 m / length: according to requirement

Page 5