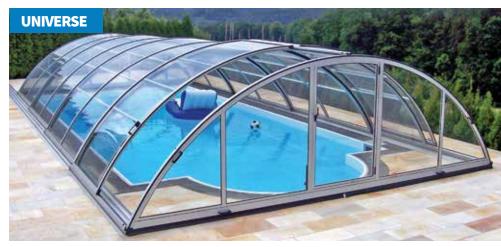

## MEDIUM-HEIGHT RANGE

**UNIVERSE** 

The wider models of this type have a roof height which you can walk under allowing you to get changed before you swim or dry off afterwards right under the cover. Sliding or swinging doors can be fitted to the front and back walls. Side-mounted sliding doors can be fitted into the side walls of the highest or lowest segment.

width: 2.50 - 9.00 m / height: 0.80 - 2.80 m length: according to requirement