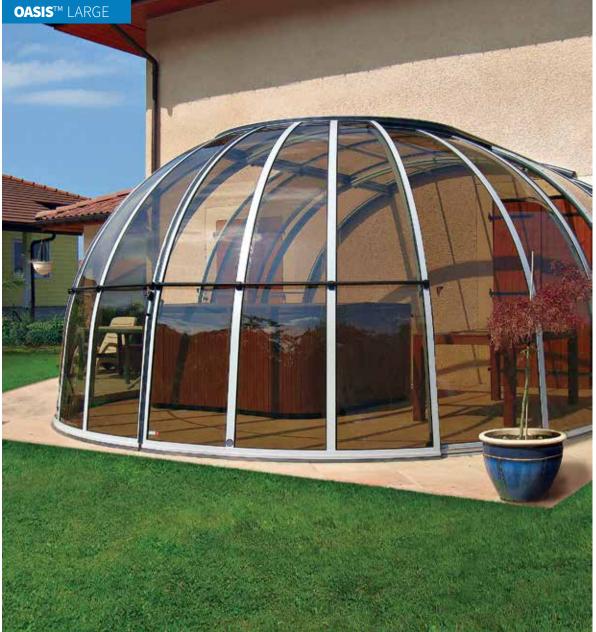

## **HOT TUB** COVERS

The OASIS™ - small cover combines just the right proportion of properties offered by the SPA Sunhouse® and Veranda NEO™ models. The great advantage of this model is a frame designed to cover space whilst making use of an existing vertical wall. An area covered in this manner can be used to enclose a hot tub or a small swimming pool. It is also suitable for covering a gazebo for spending your free time in the garden. The roof can be opened and it offers one or two sliding doors. The semi-dome has a wide opening and sliding roof for ventilation. The version with bronze (smoked) polycarbonate protects you against the sun and naturally regulates the internal temperature to a comfortable level.

width: 4.11 m / length from the wall: 4.10 m / height: 2.30 m

OASIS<sup>TM</sup> SMALL

### OASIS™ - LARGE

As is evident from the name, this is a larger version of the OASIS  $^{\text{TM}}$  SMALL. The length of this extended type of cover is just under 6 m.

**OASIS**™LARGE

Page 25 www.alukov.cz