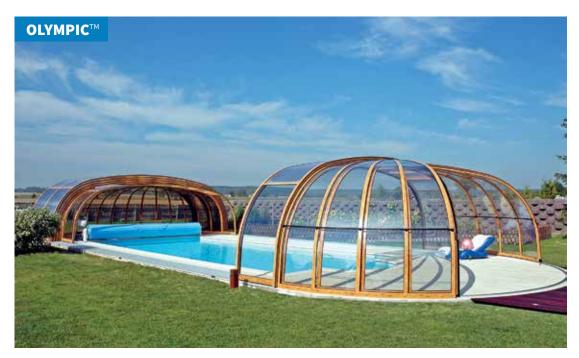

## **OLYMPIC**<sup>TM</sup>COVERS

The TOP product from ALUKOV, which catches your eye with its exceptional design and novel appearance. Its frame is made up of 1 or 2 semi-domes (circular sections) which complement the standard shape of the cover segments. The main advantage of this model is the possibility of moving freely around the whole of the covered area. The system for retraction of the segments allows you to easily retract them in both directions. The retracting part of each semi-dome can be opened from the centre. Opening and closing of the cover can be easily managed by one or two people (depending on the size of the frame). Electric motors can also be used to retract the cover. The aluminium covers can be supplied in a very attractive colour option, imitation wood, which is particularly impressive on large pool cover models like this.

width: 5.00 - 11.00 m / height: 2.6 - 3 m length: according to requirement

**OLYMPIC**<sup>TM</sup>

Page 19 www.alukov.cz