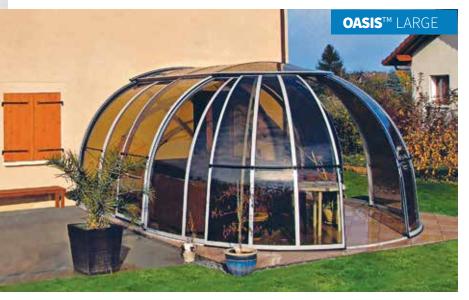

## **HOT TUB** COVERS

The OASIS™ - small cover combines just the right proportion of properties offered by the SPA Sunhouse® and Veranda NEO™ models. The great advantage of this model is a frame designed to cover space whilst making use of an existing vertical wall. An area covered in this manner can be used to enclose a hot tub or a small swimming pool. It is also suitable for covering a gazebo for spending your free time in the garden. The roof can be opened and it offers one or two sliding doors. The semi-dome has a wide opening and sliding roof for ventilation. The version with bronze (smoked) polycarbonate protects you against the sun and naturally regulates the internal temperature to a comfortable level.

width: 4.11 m / length from the wall: 4.10 m / height: 2.30 m

OASIS<sup>TM</sup> SMALL

### OASIS™ - LARGE

As is evident from the name, this is a larger version of the OASIS  $^{\text{TM}}$  SMALL. The length of this extended type of cover is just under 6 m.

**OASIS**™LARGE

Page 25 www.alukov.cz