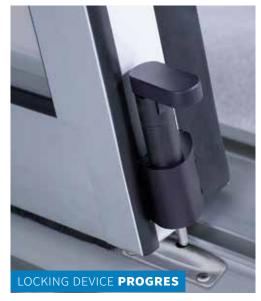

## TECHNICAL **DETAILS**

REAL COMFORT - TOP LOCKING CONTROL EASY UP PLUS

Page 29 www.alukov.cz

### **PROGRES**

A variable modern type of rail you can walk over with a height of 15 mm with the same properties as KOMFORT rails.