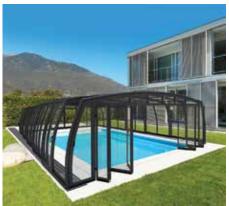

### **OMEGA**<sup>TM</sup> COVERS

We named the OMEGA™ sliding pool cover after its characteristic shape which is reminiscent of the Greek letter of the same name. We have arched the walls of the pool cover outwards, which causes a positive spatial effect – the cover appears optically lower than it actually is and allows for ease of movement inside. With a combination of curved shapes and the original edges, our designers have achieved advantageous parameters for the cover meaning that its height is increased only minimally if you choose a wider version. The OMEGA™ cover in particular stands out in large gardens, near modern newly built houses, yet also next to conventional family houses whose owners demand more space from their swimming pool cover.

max. width: 9.74 m / height: 2.22 - 3.00 m / length: according to requirement

### **OMEGA**<sup>TM</sup>

With an OMEGA™ cover, you get extra space as its frame allows the cover to be widened without the height being affected significantly. See p. 3