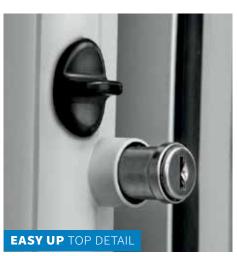

This led to creation of a comprehensive range of models which is characterised by the curved design of its aluminium profiles which meet the very highest of safety and aesthetic requirements relating to stability and durability. Every model in the NEO™ range, apart from IMPERIA NEO™ light, also offers the new EASY UP Plus system for more user-friendly operation of the locking features.

## TECHNICAL **DETAILS**

REAL COMFORT - TOP LOCKING CONTROL EASY UP PLUS

Page 29 www.alukov.cz