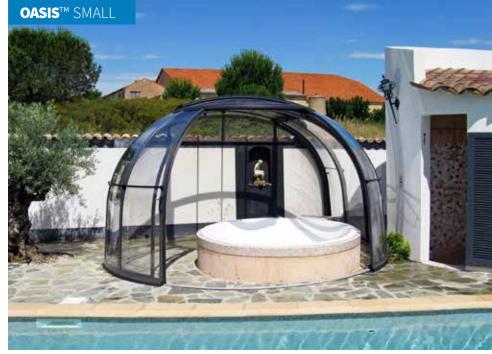

## **HOT TUB** COVERS

The OASIS™ - small cover combines just the right proportion of properties offered by the SPA Sunhouse® and Veranda NEO™ models. The great advantage of this model is a frame designed to cover space whilst making use of an existing vertical wall. An area covered in this manner can be used to enclose a hot tub or a small swimming pool. It is also suitable for covering a gazebo for spending your free time in the garden. The roof can be opened and it offers one or two sliding doors. The semi-dome has a wide opening and sliding roof for ventilation. The version with bronze (smoked) polycarbonate protects you against the sun and naturally regulates the internal temperature to a comfortable level.

width: 4.11 m / length from the wall: 4.10 m / height: 2.30 m

OASIS<sup>TM</sup> SMALL