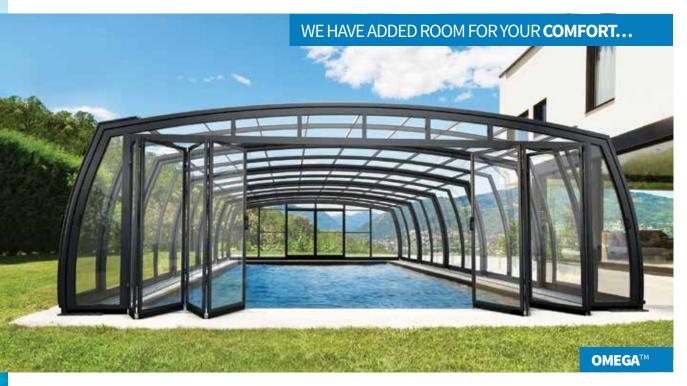

### **OMEGA**<sup>TM</sup> COVERS

We named the OMEGA™ sliding pool cover after its characteristic shape which is reminiscent of the Greek letter of the same name. We have arched the walls of the pool cover outwards, which causes a positive spatial effect – the cover appears optically lower than it actually is and allows for ease of movement inside. With a combination of curved shapes and the original edges, our designers have achieved advantageous parameters for the cover meaning that its height is increased only minimally if you choose a wider version. The OMEGA™ cover in particular stands out in large gardens, near modern newly built houses, yet also next to conventional family houses whose owners demand more space from their swimming pool cover.

max. width: 9.74 m / height: 2.22 - 3.00 m / length: according to requirement

### **OMEGA**<sup>TM</sup>

With an OMEGA™ cover, you get extra space as its frame allows the cover to be widened without the height being affected significantly. See p. 3